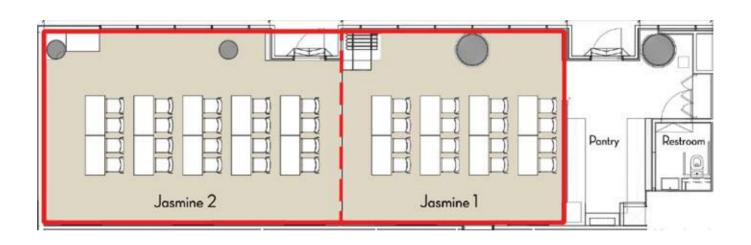

## **JASMINE**

| Meeting Room                      | Dimension<br>L x W x H (m) | Total<br>Sq m | Classroom | •  | Cluster | U-shape | Buffet | Standing<br>Cocktail | —<br>Theatre | Banquet |
|-----------------------------------|----------------------------|---------------|-----------|----|---------|---------|--------|----------------------|--------------|---------|
| Jasmine<br>(Combination of 1 & 2) | 16 x 6.4 x 3.6             | 104           | 36        | 40 | 40      | 34      | 60     | 90                   | 84           | 60      |
| Jasmine 1                         | 7.0 x 6.4 x 3.6            | 45            | 16        | 14 | 20      | 18      | 20     | -                    | 42           | -       |
| Jasmine 2                         | 9.2 x 6.4 x 3.6            | 59            | 20        | 16 | 20      | 20      | 30     | -                    | 42           | -       |