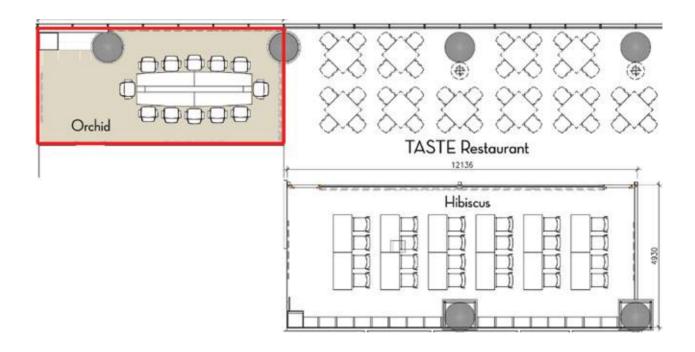

## **ORCHID**

| Meeting Room | Dimension<br>L x W x H (m) | Total<br>Sq m | Classroom | • | Cluster | U-shape | Buffet | Standing<br>Cocktail | Theatre | Banquet |
|--------------|----------------------------|---------------|-----------|---|---------|---------|--------|----------------------|---------|---------|
| Orchid       | 8.4 x 3.7 x 3.0            | 31            |           |   |         |         |        |                      |         |         |