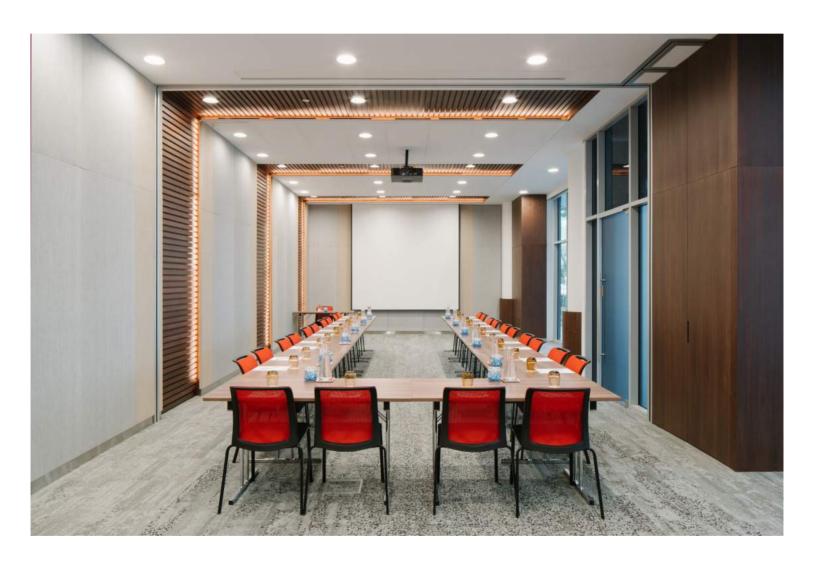

## **JASMINE**

| Meeting Room                      | Dimension<br>L x W x H (m) | Total<br>Sq m | Classroom | •  | Cluster | U-shape | Buffet | Standing<br>Cocktail | —<br>Theatre | Banquet |
|-----------------------------------|----------------------------|---------------|-----------|----|---------|---------|--------|----------------------|--------------|---------|
| Jasmine<br>(Combination of 1 & 2) | 16 x 6.4 x 3.6             | 104           | 36        | 40 | 40      | 34      | 60     | 90                   | 84           | 60      |
| Jasmine 1                         | 7.0 x 6.4 x 3.6            | 45            | 16        | 14 | 20      | 18      | 20     | -                    | 42           | -       |
| Jasmine 2                         | 9.2 x 6.4 x 3.6            | 59            | 20        | 16 | 20      | 20      | 30     | -                    | 42           | -       |

## **INCLUSIVE OF**

- Natural Daylight
- Projector Screen
- Whiteboards
- Writing Material
- Water and Mint
- High-speed Internet Access
- Acoustically Enhanced
- · Audio-visual Equipment
- Conference Phone
- Wireless Microphone