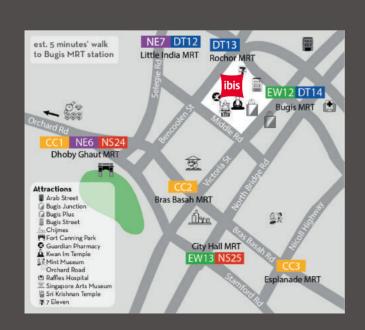

## IBIS SINGAPORE ON BENCOOLEN

170 Bencoolen Street Singapore 189657 Tel: +65 6593 2835 Fax: +65 6884 7859 Email: H6657-SL3@accor.com