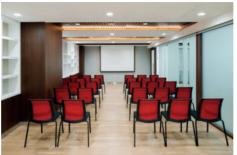

## **ORCHID**

| Meeting Room | Dimension<br>L x W x H (m) | Total<br>Sq m | Classroom | • | Cluster | U-shape | Buffet | Standing<br>Cocktail | Theatre | Banquet |
|--------------|----------------------------|---------------|-----------|---|---------|---------|--------|----------------------|---------|---------|
| Orchid       | 8.4 x 3.7 x 3.0            | 31            |           |   |         |         |        |                      |         |         |

## **INCLUSIVE OF**

- Natural Daylight
- 75" LED TV
- Whiteboards
- Writing Material
- Water and Mint
- High-speed Internet Access
- Acoustically Enhanced
- Audio-visual Equipment
- Conference Phone
- Wireless Microphone