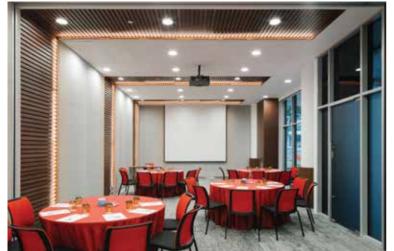

## **JASMINE**

| Meeting Room                      | Dimension<br>L x W x H (m) | Total<br>Sq m | Classroom | •  | Cluster | U-shape | Buffet | Standing<br>Cocktail | —<br>Theatre | Banquet |
|-----------------------------------|----------------------------|---------------|-----------|----|---------|---------|--------|----------------------|--------------|---------|
| Jasmine<br>(Combination of 1 & 2) | 16 x 6.4 x 3.6             | 104           | 36        | 40 | 40      | 34      | 60     | 90                   | 84           | 60      |
| Jasmine 1                         | 7.0 x 6.4 x 3.6            | 45            | 16        | 14 | 20      | 18      | 20     | -                    | 42           | -       |
| Jasmine 2                         | 9.2 x 6.4 x 3.6            | 59            | 20        | 16 | 20      | 20      | 30     | -                    | 42           | -       |

## **INCLUSIVE OF**

- Natural Daylight
- Projector Screen
- Whiteboards
- Writing Material
- Water and Mint
- High-speed Internet Access
- Acoustically Enhanced
- · Audio-visual Equipment
- Conference Phone
- Wireless Microphone