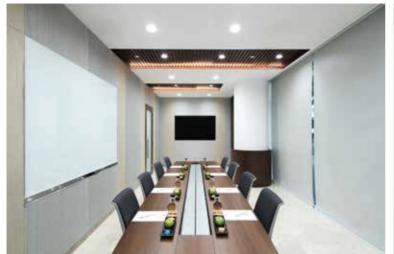

## **HIBISCUS**

| Meeting Room | Dimension<br>L x W x H (m) | Total<br>Sq m | <br>Boardroom | Cluster | U-shape | Buffet | Standing<br>Cocktail | Theatre | Banquet |
|--------------|----------------------------|---------------|---------------|---------|---------|--------|----------------------|---------|---------|
|              |                            |               |               |         |         |        |                      |         |         |

## **INCLUSIVE OF**

- Natural Daylight
- Projector Screen
- Whiteboards
- Writing Material
- Water and Mint
- High-speed Internet Access
- Acoustically Enhanced
- Audio-visual Equipment
- Conference Phone
- Wireless Microphone