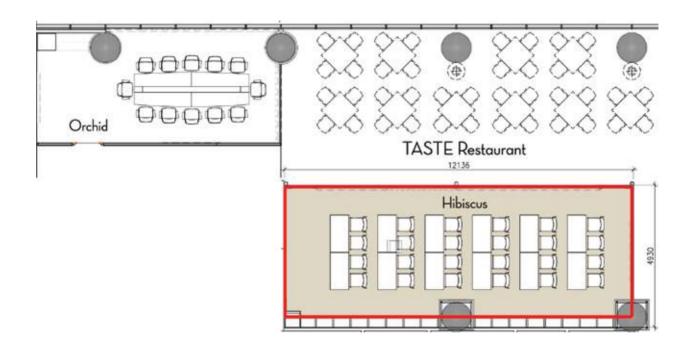

## **HIBISCUS**

| Meeting Room | Dimension<br>L x W x H (m) | Total<br>Sq m | <br>Boardroom | Cluster | U-shape | Buffet | Standing<br>Cocktail | Theatre | Banquet |
|--------------|----------------------------|---------------|---------------|---------|---------|--------|----------------------|---------|---------|
|              |                            |               |               |         |         |        |                      |         |         |