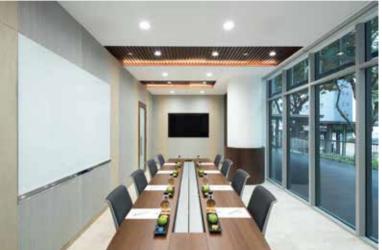

## **ORCHID**

| Meeting Room | Dimension<br>L x W x H (m) | Total<br>Sq m | Classroom | • | Cluster | U-shape | Buffet | Standing<br>Cocktail | Theatre | Banquet |
|--------------|----------------------------|---------------|-----------|---|---------|---------|--------|----------------------|---------|---------|
| Orchid       | 8.4 x 3.7 x 3.0            | 31            |           |   |         |         |        |                      |         |         |

## **INCLUSIVE OF**

- Natural Daylight
- 75" LED TV
- Whiteboards
- Writing Material
- Water and Mint
- High-speed Internet Access
- Acoustically Enhanced
- Audio-visual Equipment
- Conference Phone
- Wireless Microphone