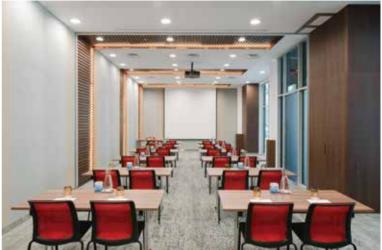

## **JASMINE**

| Meeting Room                      | Dimension<br>L x W x H (m) | Total<br>Sq m | Classroom | •  | Cluster | U-shape | Buffet | Standing<br>Cocktail | —<br>Theatre | Banquet |
|-----------------------------------|----------------------------|---------------|-----------|----|---------|---------|--------|----------------------|--------------|---------|
| Jasmine<br>(Combination of 1 & 2) | 16 x 6.4 x 3.6             | 104           | 36        | 40 | 40      | 34      | 60     | 90                   | 84           | 60      |
| Jasmine 1                         | 7.0 x 6.4 x 3.6            | 45            | 16        | 14 | 20      | 18      | 20     | -                    | 42           | -       |
| Jasmine 2                         | 9.2 x 6.4 x 3.6            | 59            | 20        | 16 | 20      | 20      | 30     | -                    | 42           | -       |

## **INCLUSIVE OF**

- Natural Daylight
- Projector Screen
- Whiteboards
- Writing Material
- Water and Mint
- High-speed Internet Access
- Acoustically Enhanced
- · Audio-visual Equipment
- Conference Phone
- Wireless Microphone