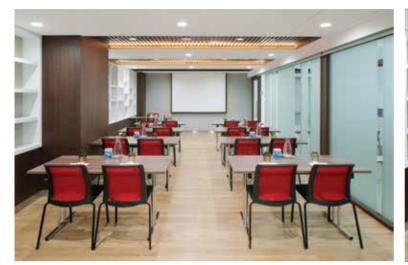

## **JASMINE**

| Meeting Room                      | Dimension<br>L x W x H (m) | Total<br>Sq m | Classroom | •  | Cluster | U-shape | Buffet | Standing<br>Cocktail | —<br>Theatre | Banquet |
|-----------------------------------|----------------------------|---------------|-----------|----|---------|---------|--------|----------------------|--------------|---------|
| Jasmine<br>(Combination of 1 & 2) | 16 x 6.4 x 3.6             | 104           | 36        | 40 | 40      | 34      | 60     | 90                   | 84           | 60      |
| Jasmine 1                         | 7.0 x 6.4 x 3.6            | 45            | 16        | 14 | 20      | 18      | 20     | -                    | 42           | -       |
| Jasmine 2                         | 9.2 x 6.4 x 3.6            | 59            | 20        | 16 | 20      | 20      | 30     | -                    | 42           | -       |