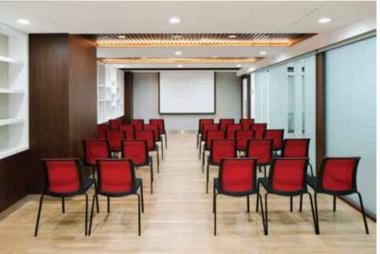

## **JASMINE**

| Meeting Room                      | Dimension<br>L x W x H (m) | Total<br>Sq m | Classroom | •  | Cluster | U-shape | Buffet | Standing<br>Cocktail | —<br>Theatre | Banquet |
|-----------------------------------|----------------------------|---------------|-----------|----|---------|---------|--------|----------------------|--------------|---------|
| Jasmine<br>(Combination of 1 & 2) | 16 x 6.4 x 3.6             | 104           | 36        | 40 | 40      | 34      | 60     | 90                   | 84           | 60      |
| Jasmine 1                         | 7.0 x 6.4 x 3.6            | 45            | 16        | 14 | 20      | 18      | 20     | -                    | 42           | -       |
| Jasmine 2                         | 9.2 x 6.4 x 3.6            | 59            | 20        | 16 | 20      | 20      | 30     | -                    | 42           | -       |